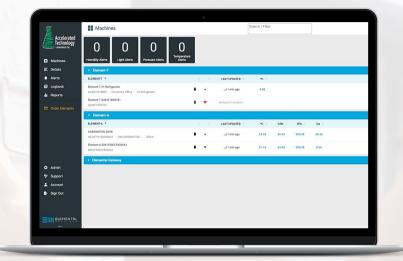

### Dashboard

- All data is stored in the Cloud and accessible from anywhere you have an internet connection.
- Alerts are fully customizable The robust rules engine allows you to customize alerts via SMS and/or email when your equipment or environment deviates from the norm, even during power outages. You can also automate your alerting workflow via escalating messaging so that the right people are notified at the right time.

- Set up alerts and add notations to data sets for regulatory compliance -When alerts are triggered due to non-conformance, your Quality Team can directly comment and annotate their corrective actions within the system for audit-friendly reporting.
- Audit reports Automates electronic data capture to improve data integrity and record keeping for audit reports and regulatory compliance. Instrument and/or process data can be captured in accordance to 21 CFR Part 11 requirements to automatically generate audit-friendly reports, freeing up hours of time for your staff.
- Affordable insurance to protect your valuable assets.
- Calibration NIST calibrated sensors are available and adjustable through a dashboard correction to ensure your sensors are always in compliance.
- Utilization Door open events on cold storage and incubators offer valuable insight into asset utilization. Such data can assist operations directors in making key maintenance decisions.
- Fully customizable groups and access.
- 21 CFR part 11 compatible for electronic records.