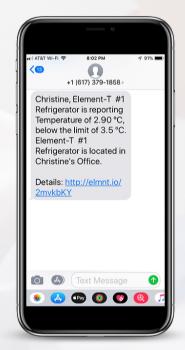

### Dashboard

- All data is stored in the Cloud and accessible from anywhere you have an internet connection.
- Alerts are fully customizable The robust rules engine allows you to customize alerts via SMS and/or email when your equipment or environment deviates from the norm, even during power outages. You can also automate your alerting workflow via escalating messaging so that the right people are notified at the right time.